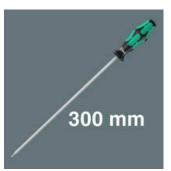

finding and sorting of the tool.

# 367/4 TORX® HF Kraftform Plus Screwdriver set with holding function and 300 mm-long blades, 4 pieces Kraftform Plus – Series 300



## TORX® HF profile



In tight assembly or disassembly situations, for example in engine compartments, it is not possible to securely hold the screw with the hand on the screwdriver, and the screw subsequently often gets lost. Lengthy searches or the loss of the screw (with the associated danger that could bring about) are the consequence. The HF tools developed by Wera are ideal because they feature an optimised geometry of the original TORX® profile. The wedging forces from the surface resulting pressure between the drive tip and the screw profile mean that the screw is securely held on the tool!

## 300 mm-long blades



Extra-long blade for low-lying working situations.

#### Kraftform



The basic idea for the prototype of the Kraftform handle - that the hand should dictate the design has, right through to today, proved to be correct. In cooperation with the internationally recognised Fraunhofer IAO Institute, Wera developed a screwdriver handle designed to match the shape of the human hand as long ago as the 1960s. After a long development phase, the Wera Kraftform handle was launched to the market in 1968. It has been optimised through the years with new technologies, but has kept its proven shape. After all, the human hand has not changed either.

#### Prevents hand injuries



The outstanding design of the Kraftform handle that fits perfectly into the hand prevents hand injuries such as blisters an