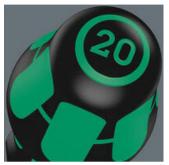

# Identification marking

The screw symbol and tip size identification markings on the handle make it easier to find the right screwdriver in the tool case, or at the workplace.