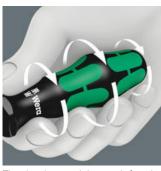

# Rapid hand repositioning

The hard materials used for the handle ensure rapid hand repositioning without any danger of the skin "sticking" to the handle. The surrounding hard zones with large diameters glide like wheels through the hand.