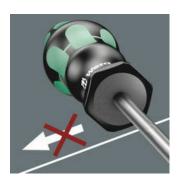

#### Non-roll feature

The hexagonal non-roll feature prevents any rolling away at the workplace.

Web link

https://products.wera.de/en/screwdrivers\_kraftform\_plus\_\_series\_300\_367\_4\_torx\_hf\_extra\_lang.html