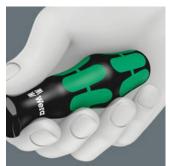

# Identification marking

The screw symbol and tip size identification markings on the handle make it easier to find the right screwdriver in the tool case, or at the workplace.