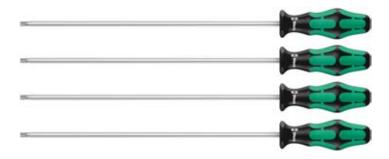

# 367/4 TORX® HF Kraftform Plus Screwdriver set with holding function and 300 mm-long blades, 4 pieces Kraftform Plus – Series 300

**EAN:** 4013288138378 **Size:** 420x81x42 mm

Part number:05028074001Weight:572 gArticle number:367/4 TORX® HF extra lang Country of origin:CZ

4-piece screwdriver set by Wera. Comes with an extra-long blade for low-lying, difficult-to-access working situations. Multi-component Kraftform handle for fast and low-fatigue working. Kraftform Plus: hard gripping zones for high working speeds whereas soft zones ensure high torque transfer. Holding function: the wedging forces resulting from the contact pressure between the drive tip and the screw profile securely hold the screw on the tool. The hexagonal anti-roll feature prevents any bothersome rolling away at the workplace. Handle markings for simplified finding and sorting of the tool.

## 300 mm-long blades

Extra-long blade for low-lying working situations.

### 367 TORX® HF Screwdriver with holding function for TORX® screws, TX 20 x 300 mm

05028070001 1x TX 20 x 300 mm 05028071001 1x TX 25 x 300 mm 05028072001 1x TX 27 x 300 mm 05028073001 1x TX 30 x 300 mm