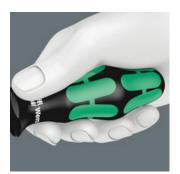

#### Prevents hand injuries

The outstanding design of the Kraftform handle that fits perfectly into the hand prevents hand injuries such as blisters and calluses.

# Rapid hand repositioning

The hard materials used for the handle ensure rapid hand repositioning without any danger of the skin "sticking" to the handle. The surrounding hard zones with large diameters glide like wheels through the hand.

# Large contact area

The large contact area - with particularly high friction to the soft zones - results in high torque transfer without any bruising from the edges.